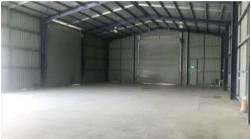

Property features:

- Main shed dimensions -30 m x 15 m x 6 m peak
- 3 phase power outlets, industrial lighting, heavy duty cement floor
- 2 side access roller doors, 1 rear access roller doors, clear span work area (5 m x 5 m)
- separate office, lunchroom and toilet block
- smaller three-sided two bay storage shed rear of block (12 m x 10 m x 4 m)
- power to the storage shed includes 3 phase
- ample staff parking and material receiving areas