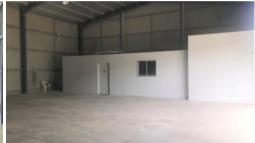

Property features:

- Main shed dimensions -30 m x 15 m x 6 m peak
- 3 phase power outlets, industrial lighting, heavy duty cement floor
- 2 side access roller doors, 1 rear access roller doors, clear span work area (5 m x 5 m)
- separate office, lunchroom and toilet block
- smaller three-sided two bay storage shed rear of block (12 m x 10 m x 4 m)
- power to the storage shed includes 3 phase
- ample staff parking and material receiving areas