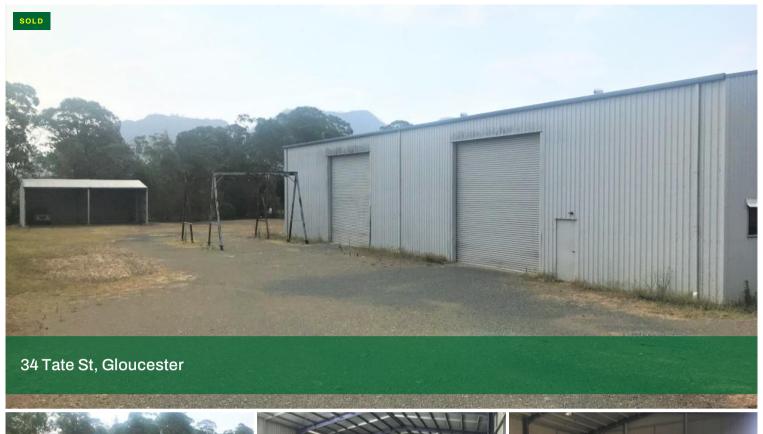

## A Shed for the Professional

This large production quality shed presents in excellent condition with all facilities. A large level block, fully security fenced with excellent access and position in Tate Street

Property features:

- Main shed dimensions -30 m x 15 m x 6 m peak
- 3 phase power outlets, industrial lighting, heavy duty cement floor
- 2 side access roller doors, 1 rear access roller doors, clear span work area (5 m x 5 m)
- separate office, lunchroom and toilet block
- smaller three-sided two bay storage shed rear of block (12 m x 10 m x 4 m)
- power to the storage shed includes 3 phase
- ample staff parking and material receiving areas