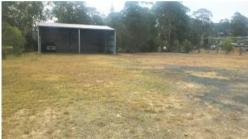

Property features:

- Main shed dimensions -30 m x 15 m x 6 m peak
- 3 phase power outlets, industrial lighting, heavy duty cement floor
- 2 side access roller doors, 1 rear access roller doors, clear span work area (5 m x 5 m)
- separate office, lunchroom and toilet block
- smaller three-sided two bay storage shed rear of block (12 m x 10 m x 4 m)
- power to the storage shed includes 3 phase
- ample staff parking and material receiving areas