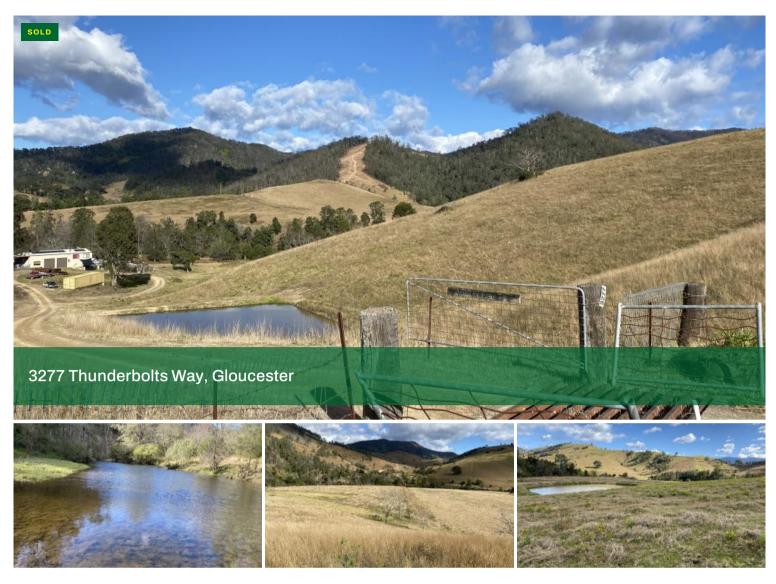

### Magnificent Water and Position for Rural Living

Parcels of land of this quality very rarely come on the market in this tightly held area. Situated 20 minutes north of Gloucester this 95 acre property is bound on three sides by the beautiful Little Manning River. Deep swimming holes, fishing spots and magic camping sites are plentiful.

Property features include:

\* large enclosed machinery shed with cement floor and single living accommodation on northern end, power and phone

- \* wooden cattle yards with steel crush
- \* approx 7.1 hectares of alluvial river flats to grow high production crops with 40 megs water licence
- \* great house site with phone and power available
- \* carry 20 25 head of cattle.

This property represents the ultimate small farm getaway, with tar access to front ramp, fertile soil, great house site with spectacular views down the valley

The above information provided has been furnished to us by the vendor/s. We have not verified whether or not that information is accurate and do not have any belief in one way or the other in its accuracy. We do not accept any responsibility to any person for its accuracy and do no more than pass it on. All interested parties should make and rely upon their own inquiries in order to determine whether or not this information is in fact accurate.