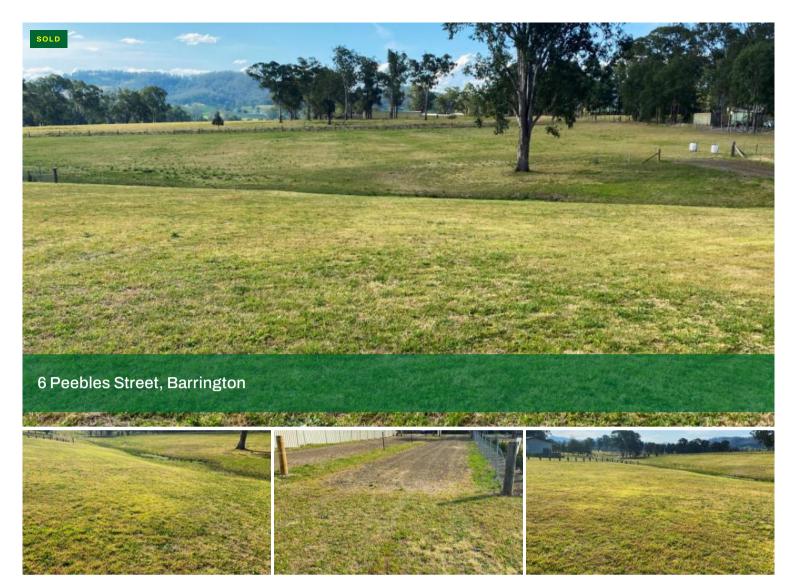

## Residential Land on the Edge of Barrington

This gently sloping land is perfectly positioned with a northerly aspect, one block back from Argyle Street.

It's main features include:

- all services to the boundary water, phone, electricity, sewerage
- tarred road to front gate
- five minute walk to Barrington Store and Community Hall
- fencing on two sides
- excellent northerly aspect with rural outlook

An excellent parcel of land designed for easy building and living, with rural outlook  $\,$ 

The above information provided has been furnished to us by the vendor/s. We have not verified whether or not that information is accurate and do not have any belief in one way or the other in its accuracy. We do not accept any responsibility to any person for its accuracy and do no more than pass it on. All interested parties should make and rely upon their own inquiries in order to determine whether or not this information is in fact accurate.

## 2,230 m2

Price SOLD
Property Type Residential
Property ID 123
Land Area 2,230 m2