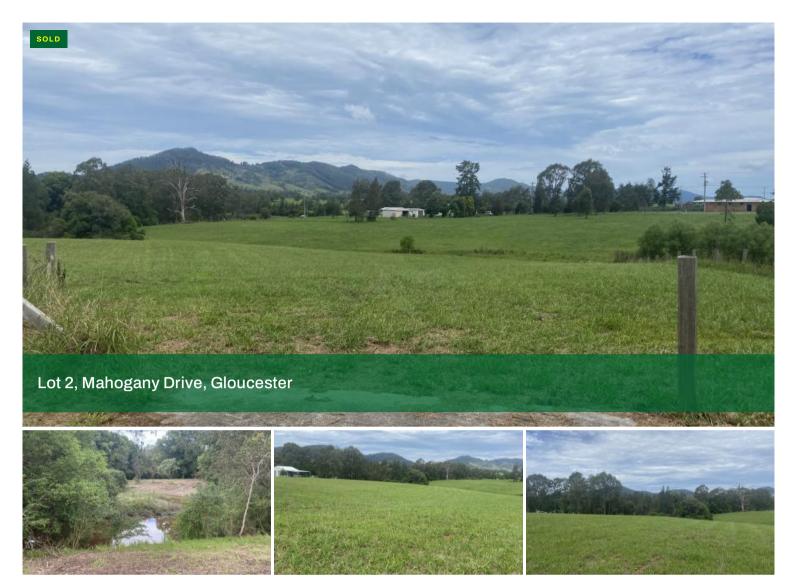

## River Frontage Rural Residential Land 1.5 Ac

A rare opportunity to purchase a quality parcel of land only 5 minutes from town with access to good deep water Avon River waterholes. With top picnic sites at the riverbank. Access is from Mahogany Drive, and all services are provided to the front of the land. Excellent house sites available overlooking rural land with uninterrupted views of Mograni Mountain. The land gently slopes to an existing creek line on the property allowing for great drainage away from the possible house sites.

## 7,585 m2

| Price         | SOLD        |
|---------------|-------------|
| Property Type | Residential |
| Property ID   | 135         |
| Land Area     | 7,585 m2    |