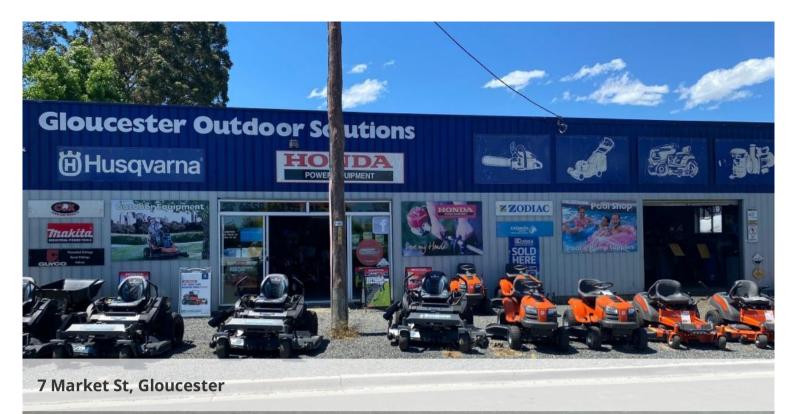

## 7 Market Street. GLOUCESTER. NSW.

The buildings are in good condition and satisfies needs of all the tenants. Secure on all sides the whole complex is situated on the main road to Taree.