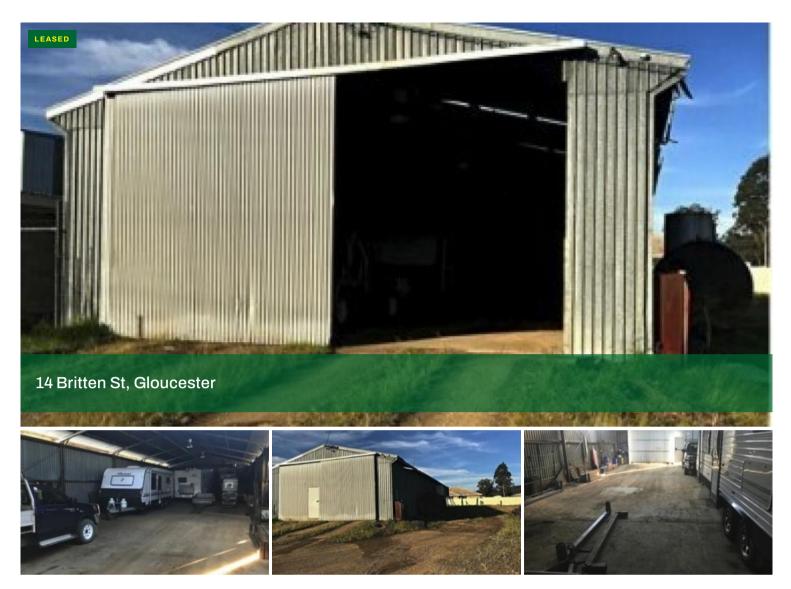

## AVAILABLE END OF MARCH 2023

A quality, well-priced older shed set on a level block with endless possibilities for storage or light industrial.

Features include:

Fully enclosed with access door and full sliding doors at the front,

Full length industrial strength cement floor,

Three phase power and town water,

Access to rear of shed for further development,

Good door and wall height for larger machinery

For enquiries or to arrange an inspection time: