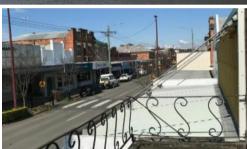

## COMMERCIAL SPACE FOR LEASE

- First floor commercial office space / studio for lease
- Main street exposure
- Fully carpeted office space
- Reverse cycle air conditioning
- $\bullet\,$  Separate smaller room for tea/coffee making facilities and hot water system
- Approx 3.5m x 2.8m
- Private balcony overlooking main street
- Water included in rent