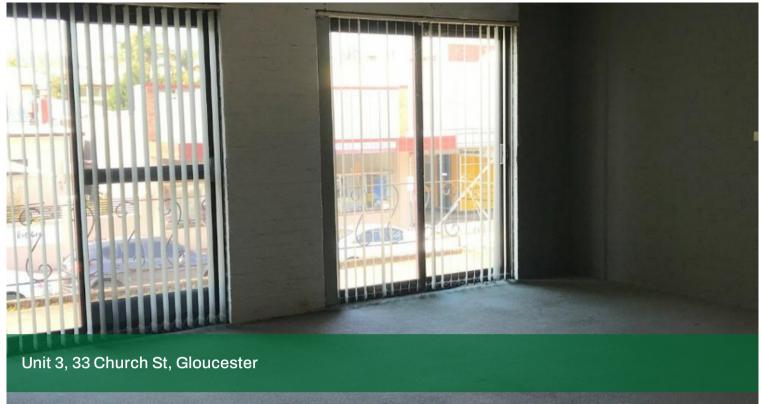

## COMMERCIAL SPACE FOR LEASE

- First floor commercial office space / studio for lease
- Main street exposure
- Fully carpeted office space
- Reverse cycle air conditioning
- $\bullet\,$  Separate smaller room for tea/coffee making facilities and hot water system
- Approx 3.5m x 2.8m
- Private balcony overlooking main street
- Water included in rent