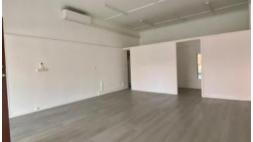

The space offers prominent main street frontage and exposure, and welcomes long term tenancy to the right applicant. It has been recently painted, new flooring installed and any moisture issues have been fixed. This location is well known for its long-term occupancy as a local hairdressing salon and could be home to the next new exciting business venture in Gloucester!

\$280.00 + GST per week (water included)

Main Shop Floor Space : 44.37sqm Under Stairwell Storage Area : 5.3sqm