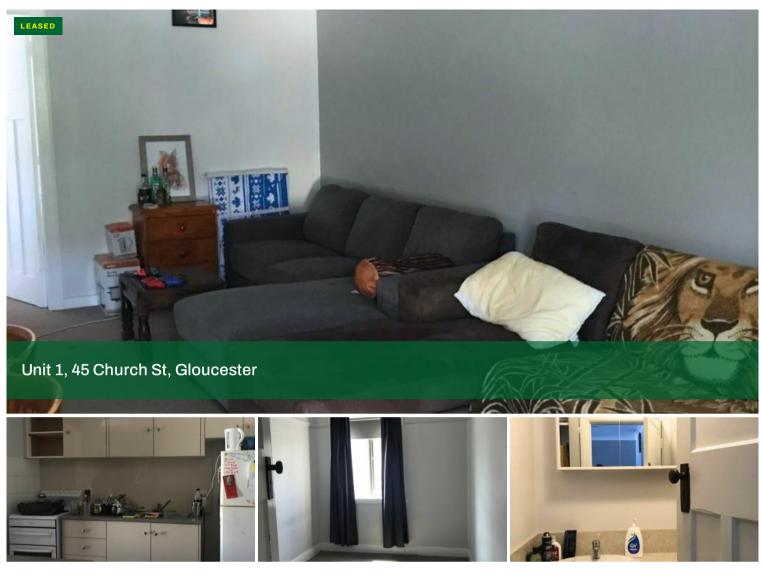

## FOR LEASE - CENTRAL LOCATION

Features of this conveniently located unit include:

- · First floor older style unit
- 2 bedrooms
- Combined kitchen and lounge
- Internal laundry
- One car space
- Water included in rent
- Central location behind main street
- Overlooks Billabong Park
- Available mid November
- No pets

## 2 Beds 1 Baths 1 Cars

| \$300 PER WEEK INCLUDING |  |
|--------------------------|--|
| WATER                    |  |
| Rental                   |  |
| Rental                   |  |
| Property ID 196          |  |
|                          |  |