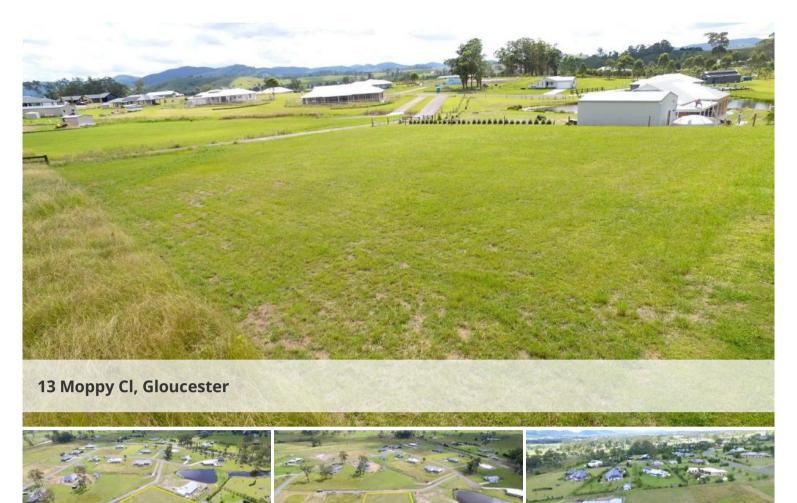

## HIGHLY SOUGHT AFTER VACANT ESTATE LAND

Vacant one acre building blocks are hard to come by in Gloucester and this is a great chance to secure one. The private driveway ensures a quiet environment, while the elevated views still offer a feeling of space. The gently sloping 4000 square metre block is well drained and the wide frontage can allow double access to house and shed. All services are readily available, and the township of Gloucester just minutes away by car, pushbike or walk. This estate is developing fast with many new homes under construction. Make your move today!

🗔 4,000 m2

Price \$385,000 - VACANT ONE ACRE BUILDING BLOCK

| Property | Pacidontial |
|----------|-------------|
|          | Residential |
| Property | 202         |
| ID       | 202         |
| Land     | 4,000 m2    |
| Area     | 4,000 112   |