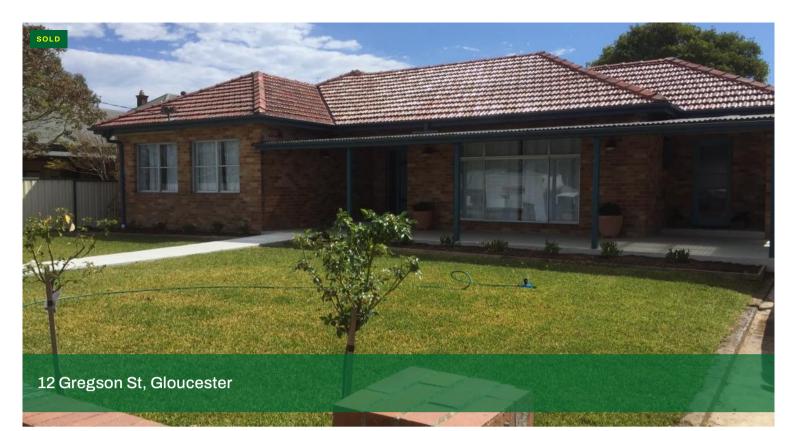

## All the hard work is done

Situated on a large block, this newly renovated brick and tile house ticks all the boxes. Close to shops, schools and the main street this solid home would suit the first home buyer, a young family or an investor.

Some of the many features of this property include a new kitchen with Westinghouse appliances, reverse cycle air conditioning in the lounge and living room, restored blue gum floors, fully enclosed sunroom with access to the backyard, large outdoor entertainment area and newly landscaped front yard.