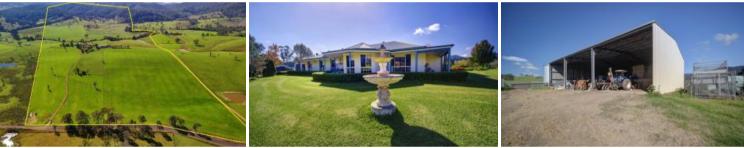

## **IVORYVALE**

One of the pearls of the Gloucester district, "Ivoryvale" has come to the market with a solid reputation and presented in pristine condition. Located in the lush Waukivory Valley, only 15 minutes from Gloucester by tar sealed road. Comprising 178 hectares of pasture improved red basalt country with a timbered rear backdrop the predominantly west facing land is intersected by the Waukivory Creek. There is a huge dam at the rear of the farm allowing for reticulated water to gravity feed troughs and the house area.

Improvements include a brick 4 bedroom homestead in a country garden setting. The open plan living area flows to the outside through a screened entertaining area and then on to the inground pool. There is ducted air conditioning, built in robes, ensuite and many more features you would expect in a premium home. Built around 20 years ago this home has a commanding position overlooking the farm. On a separate title there is a recently renovated 3 bedroom cottage near the main house. Ideal for family, visitors or as a holiday rental its own driveway and is completely separate from the main house. Structural improvements include 2 steel sheds 36 x 12 metres and 24 x 15 metres, 2 silos, steel cattle feedlot facility, steel cattle yards, solar pump on a dam, lots of new fencing and well gravelled roads.