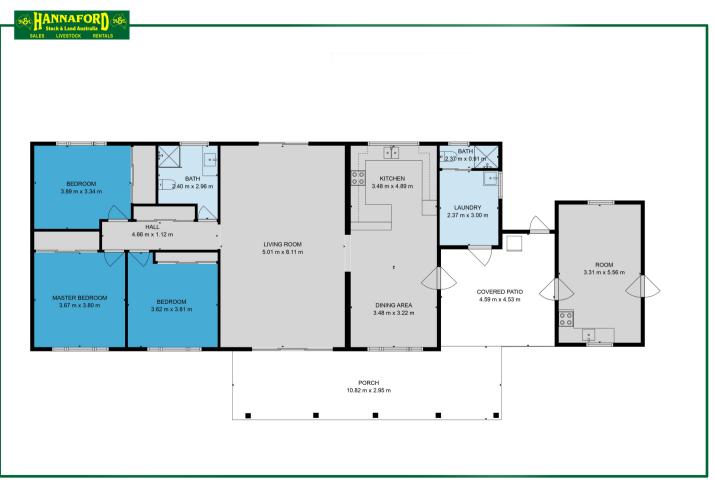

Improvements include a brick 4 bedroom homestead in a country garden setting. The open plan living area flows to the outside through a screened entertaining area and then on to the inground pool. There is ducted air conditioning, built in robes, ensuite and many more features you would expect in a premium home. Built around 20 years ago this home has a commanding position overlooking the farm. On a separate title there is a recently renovated 3 bedroom cottage near the main house. Ideal for family, visitors or as a holiday rental its own driveway and is completely separate from the main house. Structural improvements include 2 steel sheds 36 x 12 metres and 24 x 15 metres, 2 silos, steel cattle feedlot facility, steel cattle yards, solar pump on a dam, lots of new fencing and well gravelled roads.