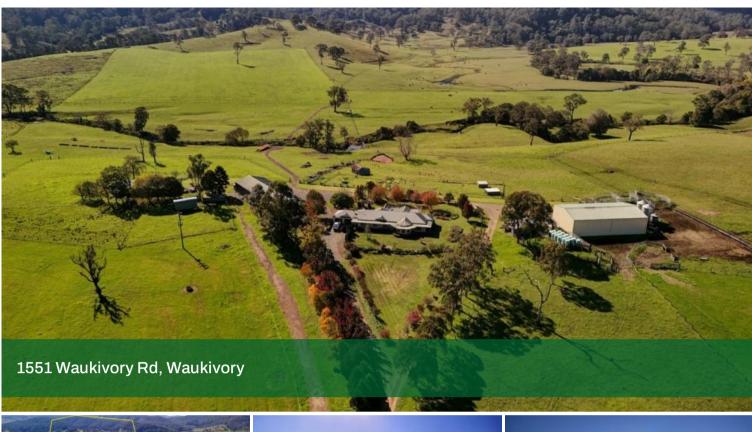

## **IVORYVALE**

One of the pearls of the Gloucester district, "Ivoryvale" has come to the market with a solid reputation and presented in pristine condition. Located in the lush Waukivory Valley, only 15 minutes from Gloucester by tar sealed road. Comprising 178 hectares of pasture improved red basalt country with a timbered rear backdrop the predominantly west facing land is intersected by the Waukivory Creek. There is a huge dam at the rear of the farm allowing for reticulated water to gravity feed troughs and the house area.

Improvements include a brick 4 bedroom homestead in a country garden setting. The open plan living area flows to the outside through a screened entertaining area and then on to the inground pool. There is ducted air conditioning, built in robes, ensuite and many more features you would expect in a premium home. Built around 20 years ago this home has a commanding position overlooking the farm. On a separate title there is a recently renovated 3 bedroom cottage near the main house. Ideal for family, visitors or as a holiday rental its own driveway and is completely separate from the main house. Structural improvements include 2 steel sheds 36 x 12 metres and 24 x 15 metres, 2 silos, steel cattle feedlot facility, steel cattle yards, solar pump on a dam, lots of new fencing and well gravelled roads.