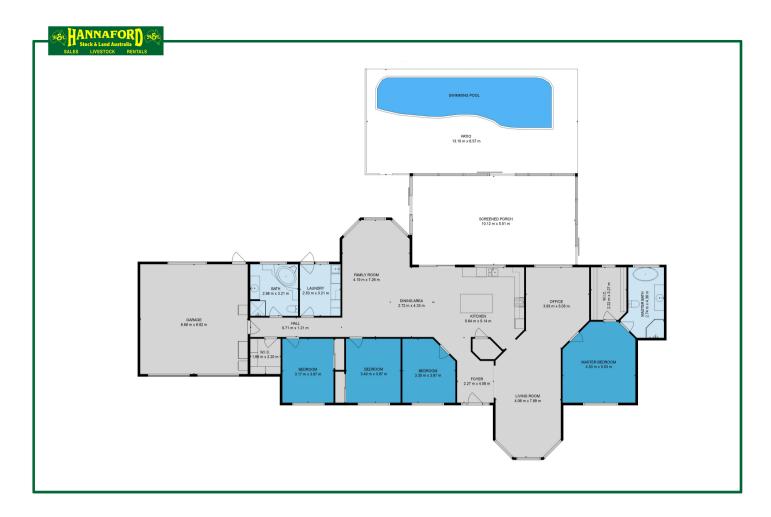

Improvements include a brick 4 bedroom homestead in a country garden setting. The open plan living area flows to the outside through a screened entertaining area and then on to the inground pool. There is ducted air conditioning, built in robes, ensuite and many more features you would expect in a premium home. Built around 20 years ago this home has a commanding position overlooking the farm. On a separate title there is a recently renovated 3 bedroom cottage near the main house. Ideal for family, visitors or as a holiday rental its own driveway and is completely separate from the main house. Structural improvements include 2 steel sheds 36 x 12 metres and 24 x 15 metres, 2 silos, steel cattle feedlot facility, steel cattle yards, solar pump on a dam, lots of new fencing and well gravelled roads.