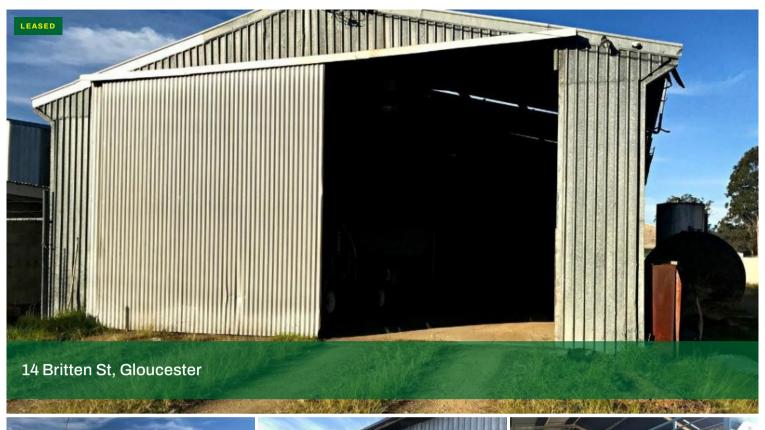

# INDUSTRIAL SPACE FOR LEASE

A quality older shed set on a level block with endless possibilities for storage or light industrial use - well priced for the tradie, home welder or cabinet maker.

#### Features include:

- $\sim$  Fully enclosed with access door and full sliding front doors
- ~ Full length industrial strength cement floor
- ~ Three phase power with town water
- ~ Access to rear of shed for further development
- ~ Good wall height for larger machinery

### Approximate dimensions:

Property: 1012sqm | Shed: 27.6m (I) x 9.3m (w) | Wall height: 3.55m Full doorway opening: 7.3m | Sliding Door: 3.95m (h) x 3.78m (w)

For more information | John Hannaford 0419 249 565