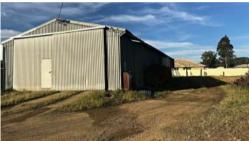

# INDUSTRIAL SPACE FOR LEASE

A quality older shed set on a level block with endless possibilities for storage or light industrial use - well priced for the tradie, home welder or cabinet maker.

#### Features include:

- $\sim$  Fully enclosed with access door and full sliding front doors
- ~ Full length industrial strength cement floor
- ~ Three phase power with town water
- ~ Access to rear of shed for further development
- ~ Good wall height for larger machinery

### Approximate dimensions:

Property: 1012sqm | Shed: 27.6m (I) x 9.3m (w) | Wall height: 3.55m Full doorway opening: 7.3m | Sliding Door: 3.95m (h) x 3.78m (w)

For more information | John Hannaford 0419 249 565