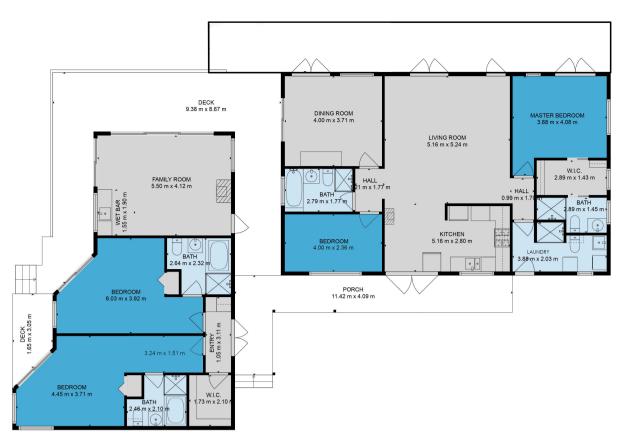

Currently running the "Villa Medici" B & B which is attached to the house, this well presented home has 4 bedrooms, 5 bathrooms and 5 toilets. There is a plunge pool, cabana, spa, firepit and wood fired oven in the surrounds to enjoy as well as established fruit trees, hedges and roses.

## Office Details

Hannaford Stock & Land Australia 51 Church St Gloucester NSW 2422 Australia 02 6558 1309

Floor plan created by: East Coast Photography

TOTAL: 187 m2
FLOOR 1: 187 m2
EXCLUDED AREAS: DECK: 65 m2, PORCH: 22 m2

This plan is for illustrative purposes only and should only be used as such by any prospective purchaser.

Dimensions and measurements are approximate