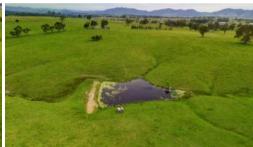

The farm has been regularly fertilised and seeded, with a carrying capacity estimated at 50 breeders. There is a set of wooden cattle yards with crush, scales and calf cradle, adjacent 3 bay machinery shed and excellent fencing. The property is subdivided into 6 paddocks with water supplied from 12 dams.