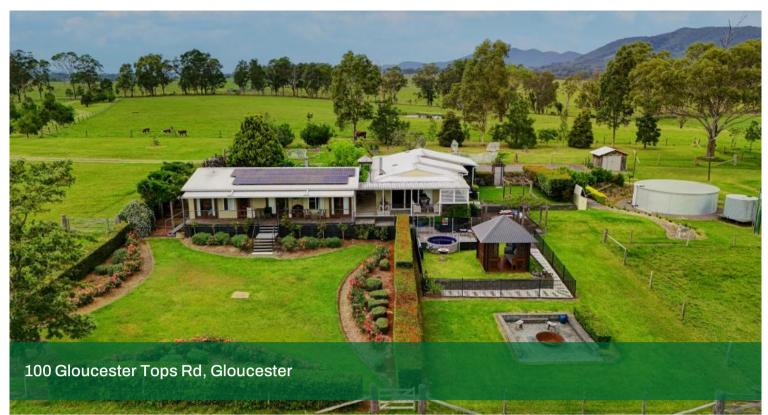

## WELCOME TO "VILLA MEDICI"

If it's position and ease of management you crave, then look no further. If it's a tranquil garden setting you desire, then look no further. This 207 acre farm is located just 9 kilometres south of Gloucester and features gently undulating land with scenic views in all directions. The comfortable home is set in manicured gardens and has expansive views over the farm to the Bucketts Mountains.

Currently running the "Villa Medici" B & B which is attached to the house, this well presented home has 4 bedrooms, 5 bathrooms and 5 toilets. There is a plunge pool, cabana, spa, firepit and wood fired oven in the surrounds to enjoy as well as established fruit trees, hedges and roses.