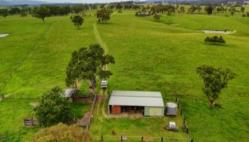

The farm has been regularly fertilised and seeded, with a carrying capacity estimated at 50 breeders. There is a set of wooden cattle yards with crush, scales and calf cradle, adjacent 3 bay machinery shed and excellent fencing. The property is subdivided into 6 paddocks with water supplied from 12 dams.