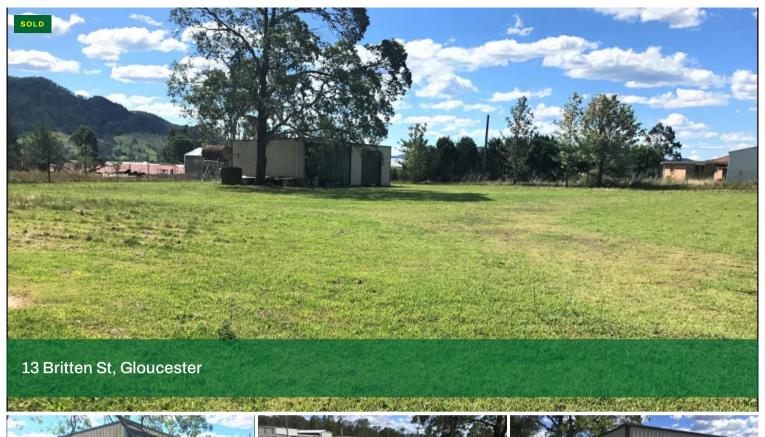

## Great Value Industrial Blocks

A quality level industrial 3021 sqm block with security fencing. Power is already inside the perimeter on a stand alone power pole. Compressed gravel internal road allows for easy entry and exit via two gates.

One  $7.7 \,\mathrm{m}\,\mathrm{x}\,6\,\mathrm{m}$  shed with sides enclosed and one  $7.7 \,\mathrm{m}\,\mathrm{x}\,6\,\mathrm{m}$  shed with lock up roller door. A great opportunity to purchase an already established block which allows for quick expansion.