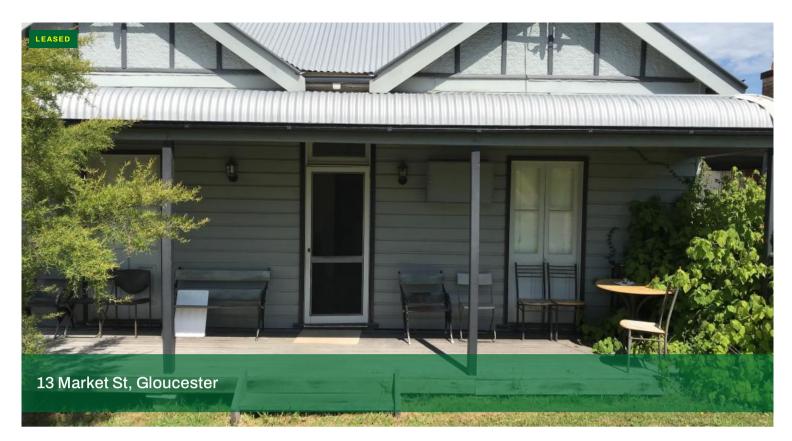

## FOR RENT - Available Mid-September

Older style home with French doors leading out onto the front verandah. There is a large undercover outdoor living area that has magnificent views of the Bucketts Mountains. It has high ceilings and polished floorboards and there is air conditioning in the loungeroom. A great family home close to the CBD.