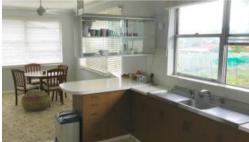

- Large 979m2 block with dog proof yard and well placed garden beds.
- $\bullet\,$  3brs. two with built ins, main with built in dresser, ceiling fan.
- All electric kitchen with plenty of storage and pantry.
- Dining area part of kitchen with serving bench in between.
- Lounge area carpeted with oil heater and ceiling fan
- Bathroom with shower, toilet, bath and vanity. 2<sup>nd</sup> toilet in laundry.
- Double car garage one with remote control roller door and internal entry.