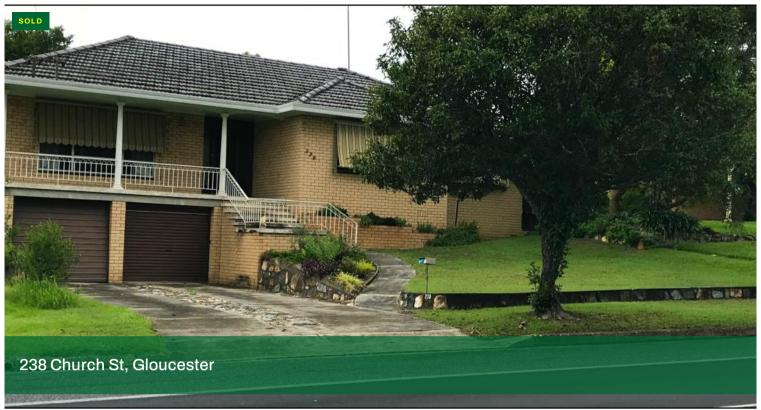

## 'Let's Wake Up with The Bucketts'

A well positioned 3br. brick and tile home with outstanding views of the Buckets Mountains and overlooking farmland on the edge of town.

This home was built and lived in by the one family and passed on to the next generation. The house features:

- Large 979m2 block with dog proof yard and well placed garden beds.
- $\bullet\,$  3brs. two with built ins, main with built in dresser, ceiling fan.
- All electric kitchen with plenty of storage and pantry.
- Dining area part of kitchen with serving bench in between.
- Lounge area carpeted with oil heater and ceiling fan
- Bathroom with shower, toilet, bath and vanity. 2<sup>nd</sup> toilet in laundry.
- Double car garage one with remote control roller door and internal entry.

 $\label{eq:continuous} A \ unique \ quality \ older \ home \ with \ great \ outlook, \ would \ suit \ investor \ or \ family \ home \ purchaser$ 

The above information provided has been furnished to us by the vendor/s. We have not verified whether or not that information is accurate and do not have any belief in one way or the other in its accuracy. We do not accept any responsibility to any person for its accuracy and do no more than pass it on. All interested parties should make and rely upon their own inquiries in order to determine whether or not this information is in fact accurate.