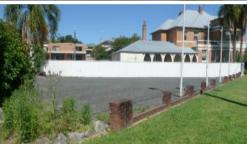

There is customer parking, large showroom / office area, spare parts area, one large work/storage area and four other work/storage areas.

Plenty of room is available on the western side for unloading trucks. A small parcel of land (309sqm.) opposite the main building could be used for a vehicle display area.