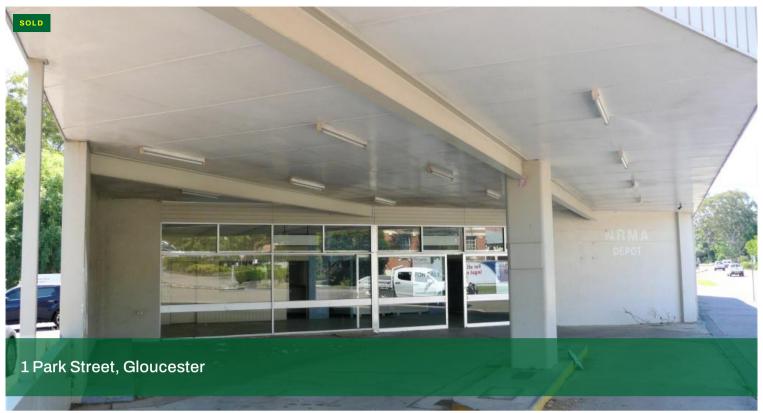

## Commercial with great potential and position

This well-known Gloucester landmark property offers many opportunities for the savvy investor or commercial operator wanting room to grow.

Situated on the junction of two main roads it offers outstanding traffic flow and road exposure.

There is customer parking, large showroom / office area, spare parts area, one large work/storage area and four other work/storage areas.

Plenty of room is available on the western side for unloading trucks. A small parcel of land (309sqm.) opposite the main building could be used for a vehicle display area.