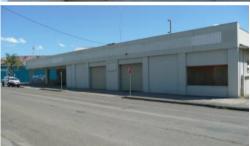

There is customer parking, large showroom / office area, spare parts area, one large work/storage area and four other work/storage areas.

Plenty of room is available on the western side for unloading trucks. A small parcel of land (309sqm.) opposite the main building could be used for a vehicle display area.