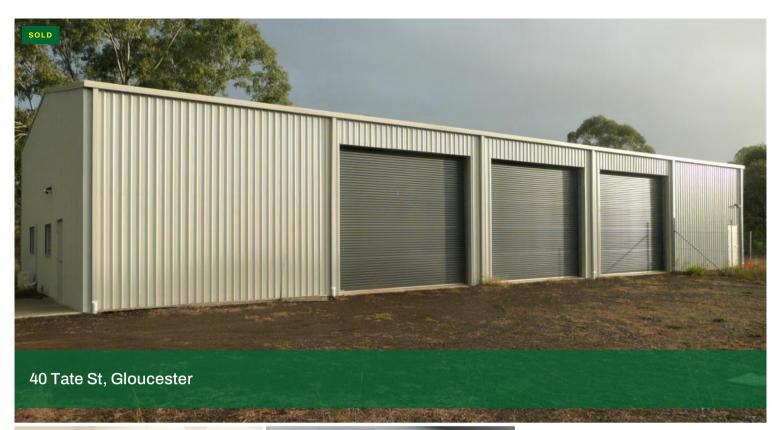

## Excellent Position - Ready to Go

This block has a 30m x 12m. newly constructed shed with fully insulated roof (3 x 6m). The shed has top to bottom roller doors, 3 phase power, office, lunch room, toilet, shower. The office has been built to be expanded upward.