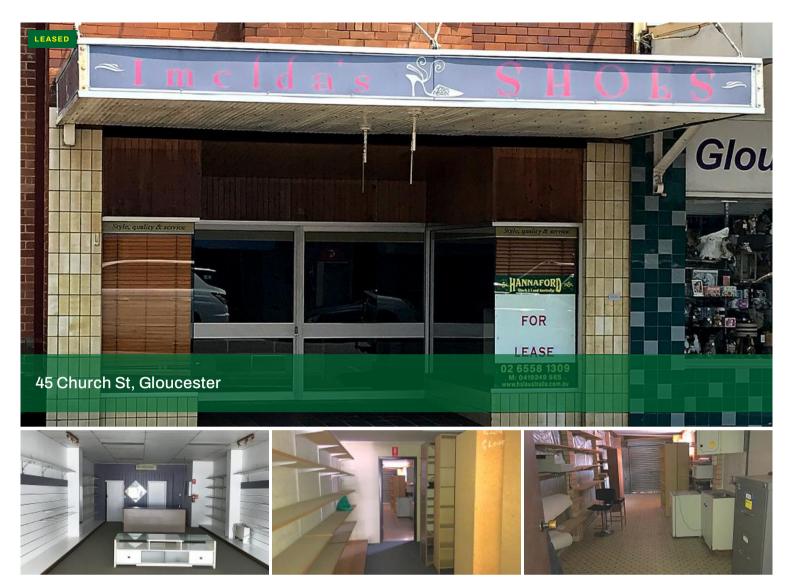

## **GREAT LOCATION - WONDERFUL OPPORTUNITY**

There is plenty of space in this retail premises which sits in the main street and includes showroom, storeroom, kitchen and bathroom. Re-invent and re-open the shoe shop which had been a part of the local business community for decades or try something new. All display shelving, counter and miscellaneous display items are included in the lease.