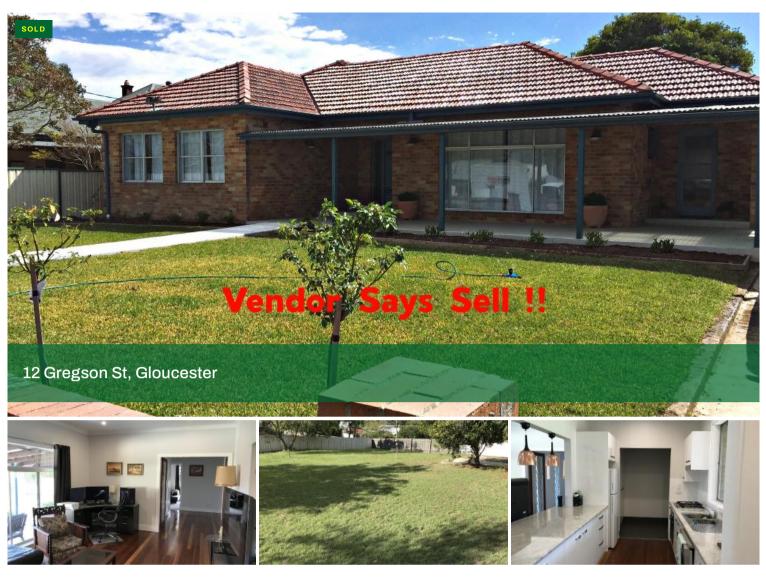

## Top of the Hill

Situated on a large block, this newly renovated brick and tile house ticks all the boxes. Close to shops, schools and the main street this solid home would suit the first home buyer, a young family, retirees or an investor.

Some of the many features of this property include a new kitchen with Westinghouse appliances, reverse cycle air conditioning in the lounge and living room, restored blue gum floors, fully enclosed sunrom with access to the backyard, large outdoor entertainment area and newly landscaped front yard.

All the hard work is done.

### VENDOR SAYS SELL !!

The above information provided has been furnished to us by the vendor/s. We have not verified whether or not that information is accurate and do not have any belief in one way or the other in its accuracy. We do not accept any responsibility to any person for its accuracy and do no more than pass it on. All interested parties should make and rely upon their own inquiries in order to determine whether or not this information is in fact accurate.