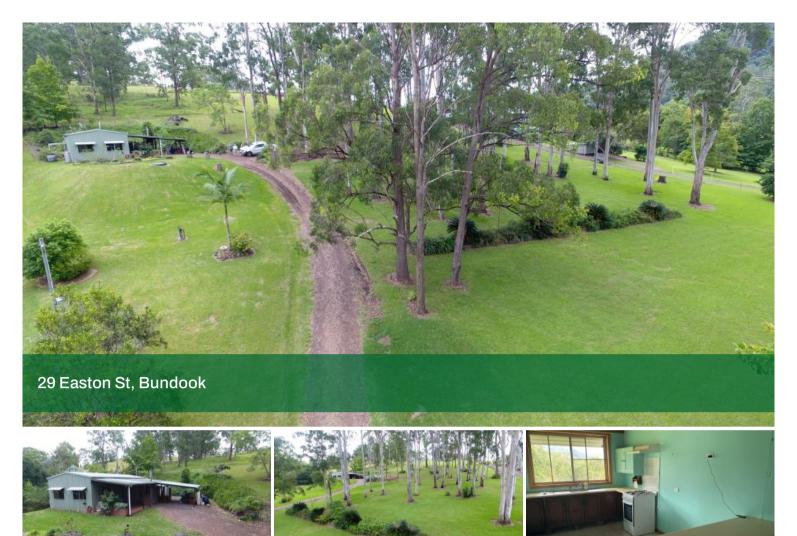

## HOME AMONG THE GUM TREES

Situated in the quiet village of Bundook, only 25 minutes from Gloucester by tar sealed road, this tree filled 2 acre property is a peaceful haven. The 2 bedroom metal clad house is comfortable and functional with split system air conditioner and outside fireplace under the verandah. The land is in 2 titles and can be subdivided or even held in 2 ownerships. Power is connected, with a modern septic tank and 5,000 gallon rainwater tank adjacent to the house. The towering gum trees are a home to many friendly and colourful parrots who visit the verandah frequently. You will look hard to find a more peaceful setting with easy access than this.