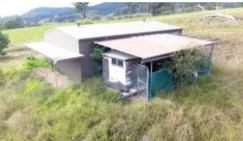

## HARD TO FIND ACREAGE

Just 15 minutes from Gloucester is this beaut north facing block of 9.3 hectares (23 acres). The 40' x 30' shed with 3 roller doors has an attached carport and rear skillion. There is a water tank attached to the shed and a large dam for stock or garden water. The current owners have levelled an area for a house in front of the shed, and power runs along the front boundary. DA is still current.