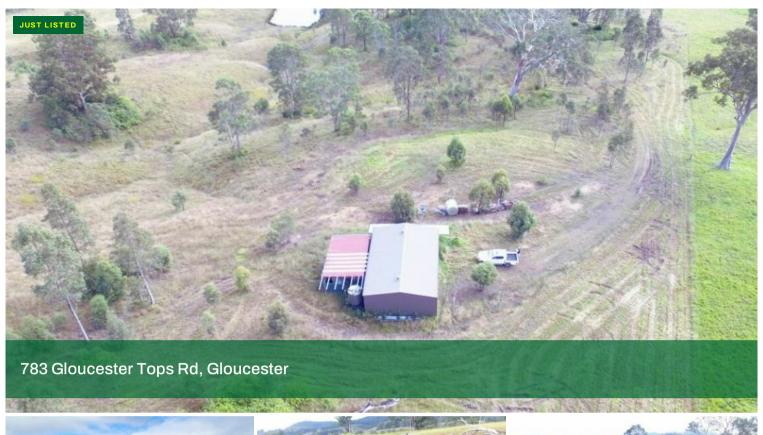

## HARD TO FIND ACREAGE

Just 15 minutes from Gloucester is this beaut north facing block of 9.3 hectares (23 acres). The 40' x 30' shed with 3 roller doors has an attached carport and rear skillion. There is a water tank attached to the shed and a large dam for stock or garden water. The current owners have levelled an area for a house in front of the shed, and power runs along the front boundary. DA is still current.

You will find it located on the tar sealed Gloucester Tops Road, the gateway to the Barrington Tops. This block is all ready to go if you have the desire to build your dream on acreage and make it a home for you and maybe your animals. Block next door available as well.