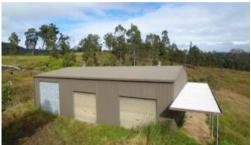

## HARD TO FIND ACREAGE

Just 15 minutes from Gloucester is this beaut north facing block of 9.3 hectares (23 acres). The 40' x 30' shed with 3 roller doors has an attached carport and rear skillion. There is a water tank attached to the shed and a large dam for stock or garden water. The current owners have levelled an area for a house in front of the shed, and power runs along the front boundary. DA is still current.